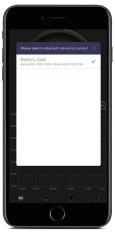

## 3. App Operation

- 1 Turn on the Bluetooth of mobile, Run App.
- ② Click " ⊗ " in the upper left corner and select Bateery Asst to connect.(Fig 3)

(Fig 2)

(Fig 3)